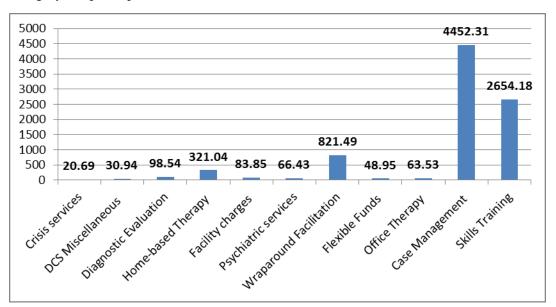

## Findings/Outcomes

- The average monthly cost of services is \$1443.66 for a child and family participating in the One Community One Family (OCOF) system of care. This can be compared to the average cost of providing residential services in Indiana, which is estimated to be \$5000 per month.
- 100% of participants in OCOF received case management services during their first 6 months in the program. Expenditures for case management are higher than for any other category of services (see Figure 1).

Figure 1: Average Costs, in Dollars, of Services provided during the First 6 months in OCOF, by Service Category (96 participants)

• The numerous types of services provided by OCOF can be grouped into 11 different categories (see Table 1) to better understand how much services cost over time.

*Skills Training* – costs associated with teaching, coaching, and reinforcing skill development for a child and/or their family

- Approximately 90% of OCOF participants received Skills Training, which cost on average about \$2654 during the first 6 months in OCOF.
- Higher levels of costs during the first 6 months of services in the service categories of Skills Training and Case Management were associated with higher levels of need at the time of enrollment (see Figure 1 and Table 2. Both provide the same information with different levels of detail.).